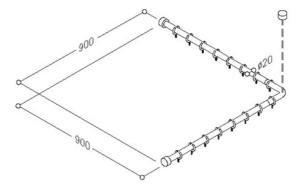

## Inox Care Shower curtain rail 2065020, c1/c2 = 900mm

c1/c2 = 900mm, 20mm dia., with 17 curtain rings, can be shortened from both sides made of stainless steel, material No. 1.4301 (A2, AISI 304), brushed finish, incl. Nylon curtain rings open in NORMBAU colour dark grey 018. Wall connection with axial fixing screw, supplied with 6mm dia. x 70mm stainless Torx screws and plugs for solid masonry. Custom lengths available upon request,ceiling support to be ordered separately. Nylon curtain rings can be ordered separatly and in Normbau nylon colour range.