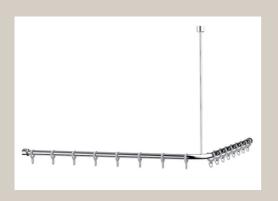

## Inox Care Shower curtain rail 2065020, c1/c2 = 900mm

c1/c2 = 900mm, 20mm dia., with 17 curtain rings, can be shortened from both sides made of stainless steel, material No. 1.4301 (A2, AISI 304), brushed finish, incl. Nylon curtain rings open in NORMBAU colour dark grey 018. Wall connection with axial fixing screw, supplied with 6mm dia. x 70mm stainless Torx screws and plugs for solid masonry. Custom lengths available upon request,ceiling support to be ordered separately. Nylon curtain rings can be ordered separatly and in Normbau nylon colour range.